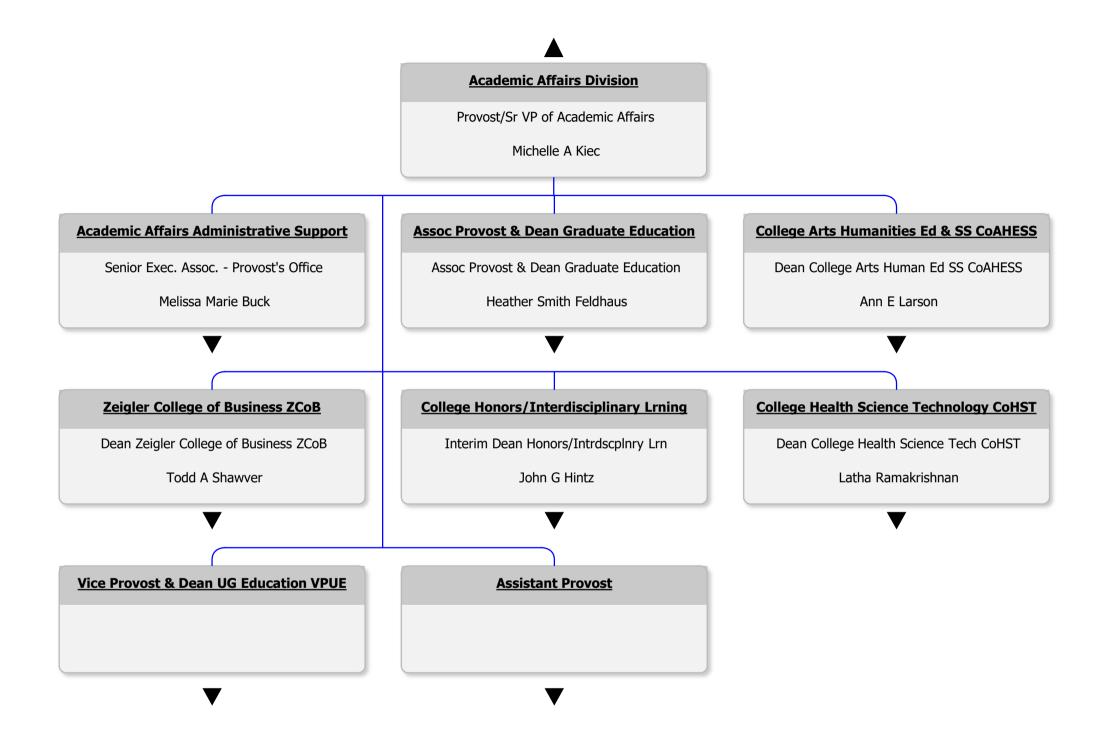

## **Academic Affairs Administrative Support**

Senior Exec. Assoc. - Provost's Office

Melissa Marie Buck