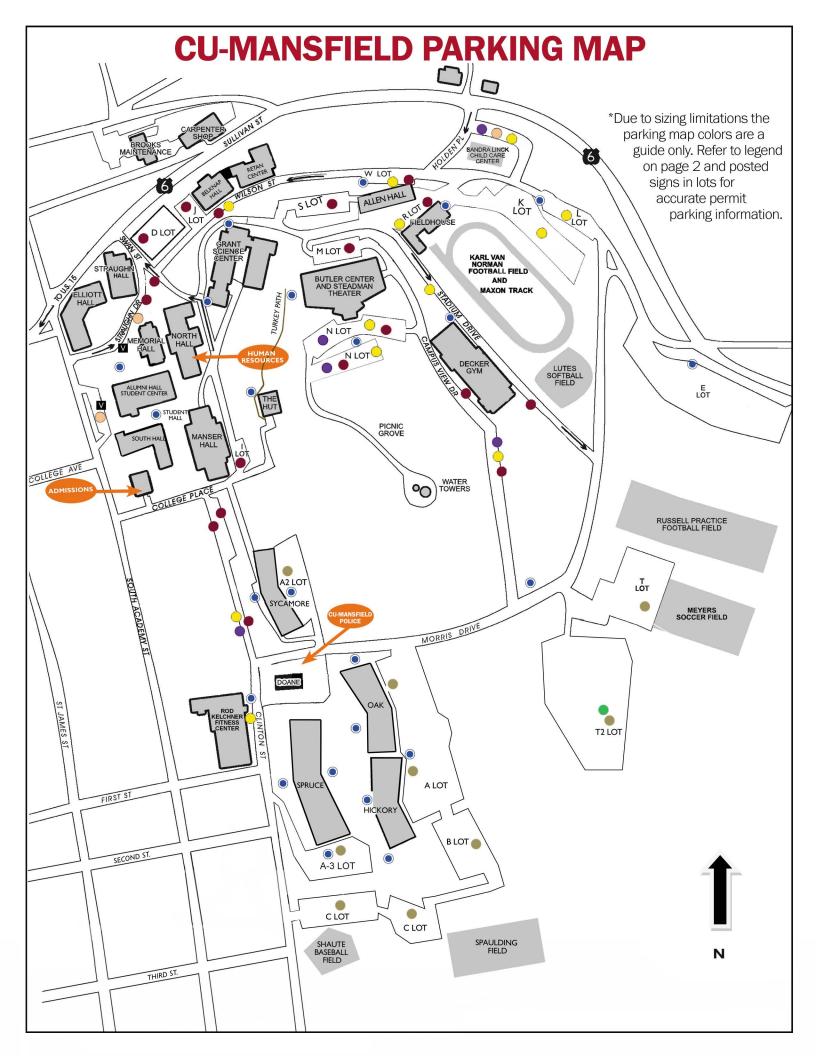

## **Mansfield Parking Map Legend**

Visitor parking is available in the following lots – visitor permits must be displayed. Permits are available at the Admissions Office or University Police Department in Doane Center.

• Alumni Hall Lot

• Holden Place Lot

Straughn Drive

- Hickory, Oak, Spruce & Sycamore Resident Tan
  - Lots A, A2, A3, B, C, E, T, T2
- First Year Resident Green
  - Lots: T2
- Commuter Students Yellow
  - Lots: K, L, N, R, W
  - Campus View Dr.
  - Clinton St. (west side & east side parallel spaces)
  - Holden Place Lot
  - Morris Dr.
  - S. Stadium Dr.
  - Wilson St.

- Employee Red or Black
  - Lots: D, H, I, J, M, N, R, S, W
  - Campus View Drive
  - Clinton St. (between College Place and Morris Dr.)
  - S. Stadium Dr.
  - Straughn Dr.
  - Swan St. (between Stadium Dr. & Wilson St.)
  - Wilson St.
- Contracted Employee Purple
  - Lot N
  - Campus View Dr.
  - Clinton St. (between Laurel Dr. & Morris Dr.)
- Handicapped Parking is available in the following lots:

Day Care - 1 Alumni Lot - 2 Kelchner Fitness Center Straughn Drive – 7 Belknap (J Lot) – 3 Doane Center – 1 Laurel (Y Lot) – 1 Sycamore (A 2 Lot) Butler (M Lot) - 1 Fieldhouse (R Lot) – 4 Manser (I Lot) – 2 Wilson St – 5 Campus View Drive – 2 Grant Science – 1 North Hall Clinton St – 5 Hickory/Oak (A Lot) Spruce (A 3 Lot) Steadman Lot (N Lot) - 3 D Lot – 4 Hut – 1

## **Mansfield Parking Map Legend**