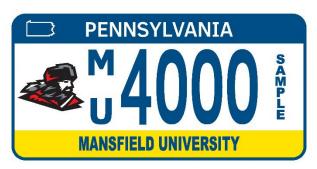

## Show your

# **Mansfield University Pride**

## with an official Pennsylvania MU license plate!

- The plates are available for passenger vehicles, trucks with a registered gross weight of not more than 14,000 pounds, trailers and motor homes. Plates are not available for motorcycles.
- All applications and payment must be submitted to CU-Mansfield. Please do no attempt to order your MU specialty plate directly from PennDOT.
- Please review the information on the application and complete sections "A" and "E" and return along with a check or money order for \$88 payable to "CU-Mansfield". Please note that while the fee to PennDOT is \$32, PA Bureau of Correctional Industries is \$6, the additional \$50 is tax deductible and supports the Legacy Scholarship Fund.
- Plates are issued in **number** sequence. **Plates may also be personalized** for an additional fee of **\$128**. Complete section "D" in addition to sections "A" and "E".