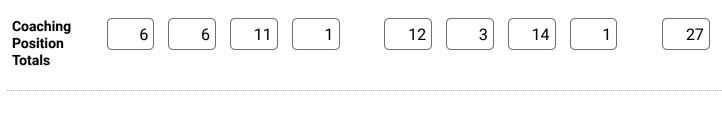

### **Assistant Coaches - Men's Teams**

For each men's team, indicate whether the assistant coach is male or female, was assigned to the team on a full-time or part-time basis, and whether the coach was employed by the institution on a full-time basis or on a part-time or volunteer basis, by entering a 1 in the appropriate field.

|                                 | Male Assistant Coaches                                                                                                                                                  | Female Assistant Coaches                                                                                                                                                |                               |
|---------------------------------|-------------------------------------------------------------------------------------------------------------------------------------------------------------------------|-------------------------------------------------------------------------------------------------------------------------------------------------------------------------|-------------------------------|
| Varsity<br>Teams                | Assigned Assigned Full- Part-<br>to Team to Team Time Time<br>on a on a InstitutionInstitution<br>Full- Part- EmployeeEmployee<br>Time Time or<br>Basis Basis Volunteer | Assigned Assigned Full- Part-<br>to Team to Team Time Time<br>on a on a InstitutionInstitution<br>Full- Part- EmployeeEmployee<br>Time Time or<br>Basis Basis Volunteer | Total<br>Assistant<br>Coaches |
| Baseball                        | 1 6 1 6                                                                                                                                                                 |                                                                                                                                                                         | 7                             |
| Basketball                      |                                                                                                                                                                         |                                                                                                                                                                         | 4                             |
| Football                        | 8 7 8 7                                                                                                                                                                 |                                                                                                                                                                         | 15                            |
| Golf                            | 0 1 1                                                                                                                                                                   |                                                                                                                                                                         | 1                             |
| Soccer                          |                                                                                                                                                                         |                                                                                                                                                                         | 4                             |
| Swimming                        |                                                                                                                                                                         |                                                                                                                                                                         | 1                             |
| Tennis                          |                                                                                                                                                                         |                                                                                                                                                                         | 1                             |
| Track and<br>Field and<br>Cross | 5 1 4                                                                                                                                                                   |                                                                                                                                                                         | 7                             |

| 10/30/24, 11:29 AM<br>Country<br>(combined) |             | 2024 EADA Survey |    |
|---------------------------------------------|-------------|------------------|----|
| Wrestling                                   | 2 2 2 2 2   |                  | 4  |
| Other Sports                                | 7 7         |                  | 7  |
| Coaching<br>Position<br>Totals              | 12 37 14 35 | 0 2 1 1          | 51 |
| CAVEAT                                      |             |                  |    |
|                                             |             |                  |    |