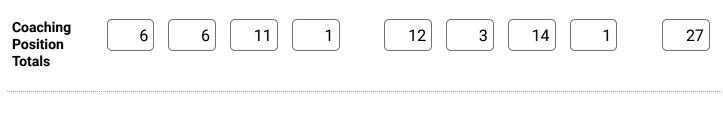

### Head Coaches - Men's Teams

For each men's team, indicate whether the head coach is male or female, was assigned to the team on a full-time or part-time basis, and whether the coach was employed by the institution on a full-time basis or on a part-time or volunteer basis, by entering a 1 in the appropriate field.

The Swimming and Diving (combined) fields allow up to 2 head coaches. The Track and Field and Cross Country (combined) fields allow up to 3.

|                  | Male Head Coaches                                                                                                                                                       | Female Head Coaches |                          |
|------------------|-------------------------------------------------------------------------------------------------------------------------------------------------------------------------|---------------------|--------------------------|
| Varsity<br>Teams | Assigned Assigned Full- Part-<br>to Team to Team Time Time<br>on a on a InstitutionInstitution<br>Full- Part- EmployeeEmployee<br>Time Time or<br>Basis Basis Volunteer |                     | Total<br>Head<br>Coaches |
| Baseball         | 3 3                                                                                                                                                                     |                     | 3 3                      |

| Basketball                                               | 3 3       |         | 3 3 |
|----------------------------------------------------------|-----------|---------|-----|
| Football                                                 | 2 2       |         | 2   |
| Golf                                                     |           |         | 1   |
| Soccer                                                   | 2 2       |         | 2   |
| Swimming                                                 |           |         | 1   |
| Tennis                                                   |           |         | 1   |
| Track and<br>Field and<br>Cross<br>Country<br>(combined) |           |         | 4   |
| Wrestling                                                | 2 2       |         | 23  |
| Other Sports                                             |           |         | 1   |
| Coaching<br>Position<br>Totals                           | 13 5 18 0 | 0 2 2 0 | 20  |