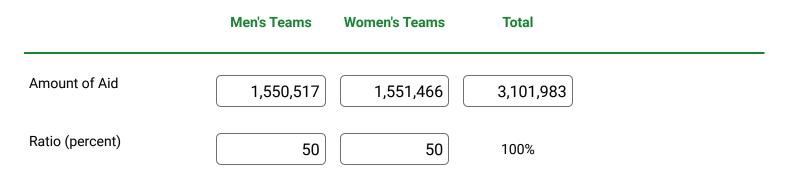

|   |                                      | Men's Teams | Women's<br>Teams | Total     |  |
|---|--------------------------------------|-------------|------------------|-----------|--|
| 1 | Total of Head Coaches' Salaries      | 1,355,800   | 1,583,658        | 2,939,458 |  |
| 2 | Total of Assistant Coaches' Salaries | 811,503     | 427,518          | 1,239,021 |  |
| 3 | <u>Total Salaries (Lines 1+2)</u>    | 2,167,303   | 2,011,176        | 4,178,479 |  |
| 4 | Athletically Related Student Aid     | 1,550,517   | 1,551,466        | 3,101,983 |  |
| 5 | Recruiting Expenses                  | 21,947      | 26,757           | 48,704    |  |
| 6 | <u>Operating (Game-Day) Expenses</u> | 1,911,989   | 1,818,988        | 3,730,977 |  |