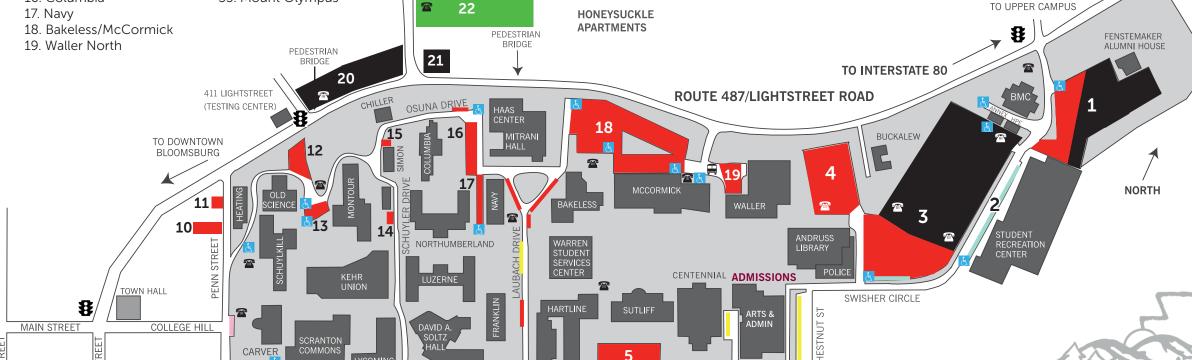

## Commonwealth University Bloomsburg Campus Parking

Faculty-Staff

Commuter

Dorm Resident (60+credits) Dorm Resident (<59 credits)

Visitor Parking

Reserved Visitor Parking

Metered Parking

Upper Campus Apartments Montgomery Pl. Apts. Mt. Olympus Apts. Jessica Kozloff Apts.

Special Event/Commuter Parking

Handicapped Parking

Temergency Call Boxes

A Shuttle Bus Stops **3** Traffic Signal

snd

**8** 

1. Lower Campus East

2. West Rec Center

3. Library East

4. Waller East

5. Sutliff

6. Second Street (Town Metered)

7. University Store

8. Elwell

9. Tri-Level

10. Penn Street 11. Heating Plant

12. Old Science

13. West Montour

14. Carpenter Shop

15. Simon

16. Columbia

17. Navv

20. Lightstreet Road

21. ATM Lot

22. First Street (Green)

23. Montgomery Place

24. Monty's

25. Southwest

26. Nelson Northwest

27. Athletic Fields

28. Tennis Courts

29. Blue Lot

30. Jessica Kozloff

31. Softball Field

32. Stadium (Overflow)

33. Special Event/ Commuter (Orange)

34. Welsh Circle

35. Mount Olympus

Parking lot signage supercedes the campus parking map. Special events, construction and other issues may alter parking as shown on the map. Always observe signage at each lot.

FIRST STREET

29

INTRAMURAL FIELDS

PRACTICE FIELD FIELD HOUSE 25 STEPH PETTIT Motorcycle parking is available in the following lots/areas: Waller Lot, west of Student Services, west of WELSH CIRCLE Bakeless. Navv Lot. Tri-level (bottom and middle levels), Sutliff Lot and Old Science Lot. COUNTRY CLUB ROAD TO LOWER CAMPUS MONTGOMER PLACE APTS. TO UPPER CAMPUS 8 **TO INTERSTATE 80 ROUTE 487/LIGHTSTREET ROAD** BUCKALEW NORTH **\*\*** ANDRUSS L**I**BRARY POLICE CENTENNIAL ADMISSIONS SWISHER CIRCLE